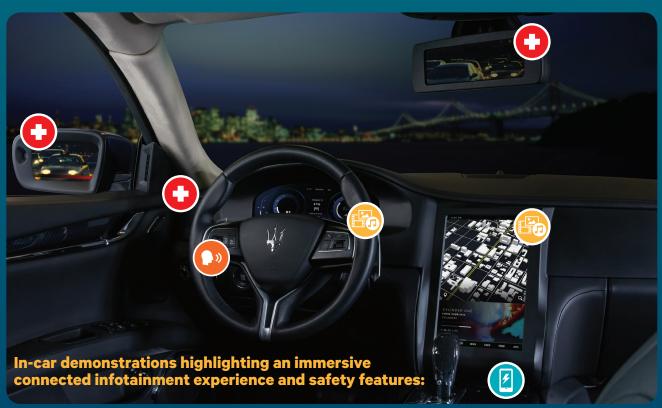

## **Connected Infotainment**

Customized infotainment, instrument cluster and rear seat entertainment systems with multimodal UI supporting tap, swipe, pinch

12 inch infotainment screens demonstrate apps, multimedia, and messaging from brought-in devices

Enhanced 3D navigation with pinch and zoom on multiple screens

4G LTE, Wi-Fi Hotspot, Bluetooth connectivity

### **Personalization & Convenience**

Voice recognition with text-to-speech

### **Safety & Security**

Information safety warnings with LIDAR collision detection, eHorizons curve and speed warnings

Obstacle awareness system with dashboard LEDs reflects warnings output as a subtle HUD cue on the windshield

Left/right side and rear-view mirrors converted to intelligent displays to provide additional safety warning information