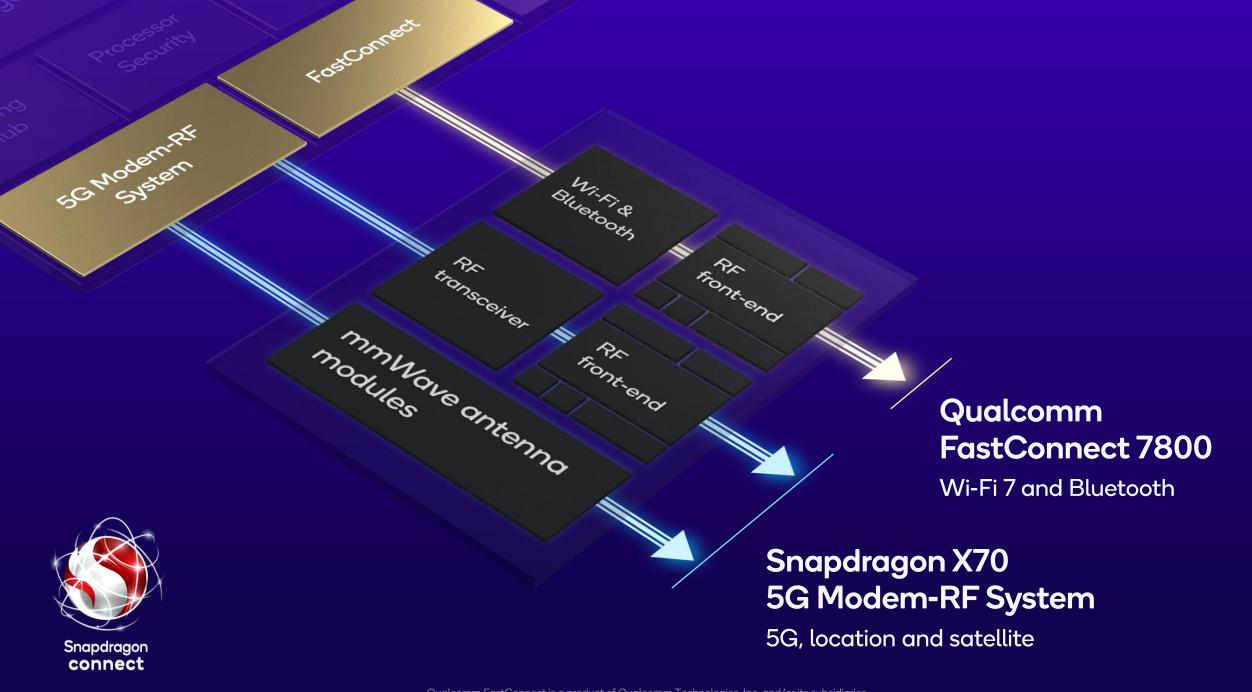

# BEST-IN-CLASS 5G, WI-FI, BLUETOOTH AND SATELLITE

Faster speeds

Responsive connectivity

Superior coverage

Enhanced battery life