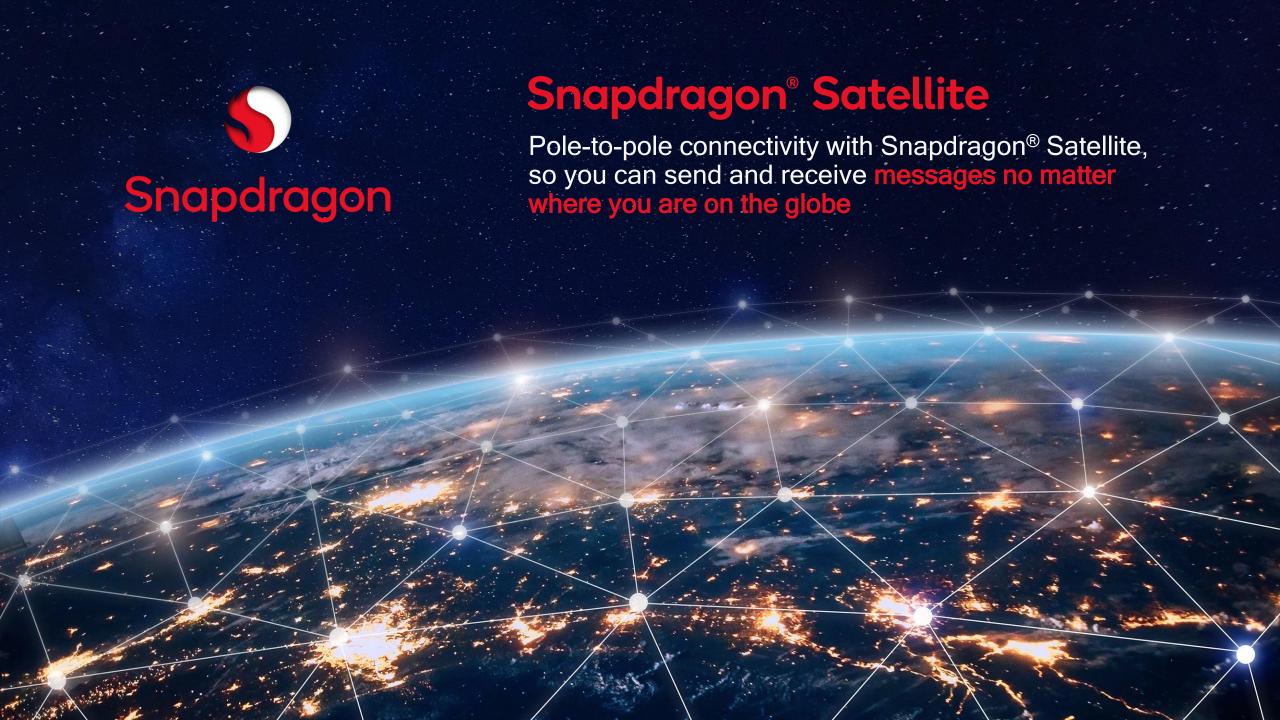

#### Pole-to-pole global coverage

## Two-way messaging

Designed to keep you connected, when most needed