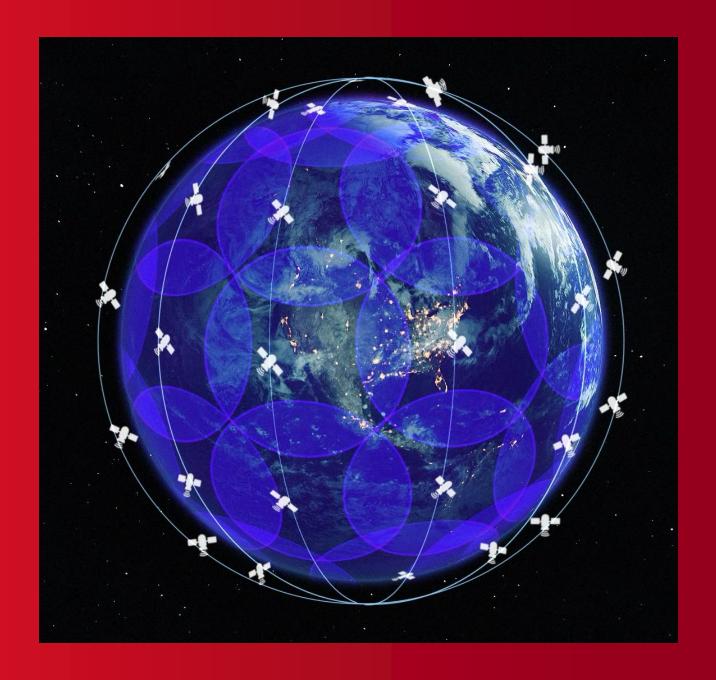

#### Integration with satellite constellation

66 Iridium satellites already in low-earth orbit

Global, pole-to-pole coverage

For Android smartphones launched in North America and Europe

Follow us on: **f in o** 